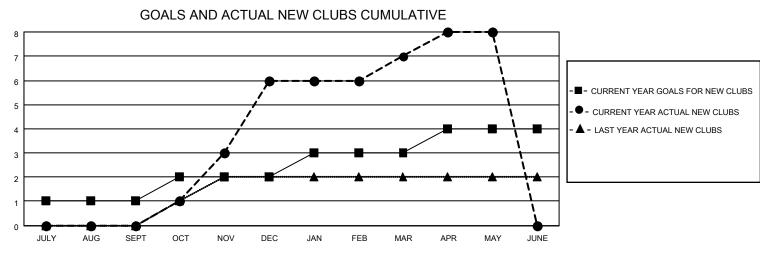

## LOCATION ZIMBABWE

District 412 A

Results as of: 5/31/2021

|               | Club          | S           |               | Members               |                        |                         |                                                    |  |  |
|---------------|---------------|-------------|---------------|-----------------------|------------------------|-------------------------|----------------------------------------------------|--|--|
|               | RESULTS FOR   | R 2020-2021 |               | RESULTS FOR 2020-2021 |                        |                         |                                                    |  |  |
| QUARTER       | NEW CLUB GOAL | NEW CLUBS   | DROPPED CLUBS | QUARTER MEM           | BER GROWTH NET<br>GOAL | MEMBER GROWTH<br>ACTUAL | DROPPED<br>MEMBERS ACTUAL<br>(including transfers) |  |  |
| JULY/AUG/SEPT | 1             | 0           | 0             | JULY/AUG/SEPT         | 15                     | 27                      | 39                                                 |  |  |
| OCT/NOV/DEC   | 1             | 6           | 0             | OCT/NOV/DEC           | 20                     | 244                     | 93                                                 |  |  |
| JAN/FEB/MAR   | 1             | 1           | 5             | JAN/FEB/MAR           | 25                     | 35                      | 75                                                 |  |  |
| APR/MAY/JUNE  | 1             | 1           | 0             | APR/MAY/JUNE          | 25                     | 34                      | 2                                                  |  |  |