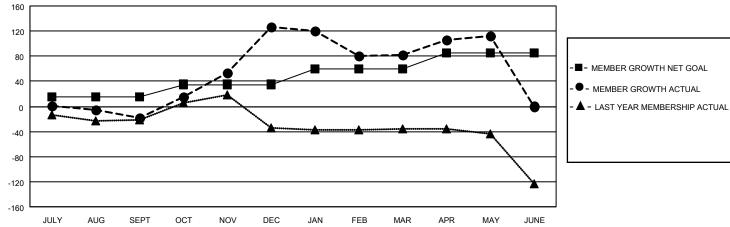

## LOCATION ZIMBABWE

District 412 A

Results as of: 5/31/2021

|               | Club          | S           |               | Members               |                        |                         |                                                    |  |  |
|---------------|---------------|-------------|---------------|-----------------------|------------------------|-------------------------|----------------------------------------------------|--|--|
|               | RESULTS FOR   | R 2020-2021 |               | RESULTS FOR 2020-2021 |                        |                         |                                                    |  |  |
| QUARTER       | NEW CLUB GOAL | NEW CLUBS   | DROPPED CLUBS | QUARTER MEM           | BER GROWTH NET<br>GOAL | MEMBER GROWTH<br>ACTUAL | DROPPED<br>MEMBERS ACTUAL<br>(including transfers) |  |  |
| JULY/AUG/SEPT | 1             | 0           | 0             | JULY/AUG/SEPT         | 15                     | 27                      | 39                                                 |  |  |
| OCT/NOV/DEC   | 1             | 6           | 0             | OCT/NOV/DEC           | 20                     | 244                     | 93                                                 |  |  |
| JAN/FEB/MAR   | 1             | 1           | 5             | JAN/FEB/MAR           | 25                     | 35                      | 75                                                 |  |  |
| APR/MAY/JUNE  | 1             | 1           | 0             | APR/MAY/JUNE          | 25                     | 34                      | 2                                                  |  |  |